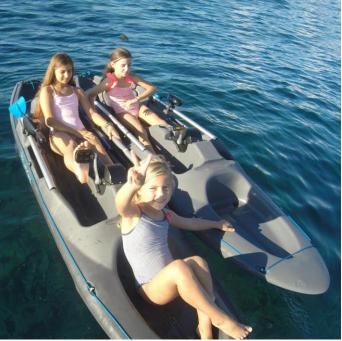

- Steering is provided by an underhand stick which directly orientates the electric pod.
- The battery is located inside the waterproof hull. It is recharged at home.
- Can beach : the propeller and rudder are protected by two keels, go in very shallow areas (35 cm draught).
- Well manoeuvring, agile, turns on the spot.
- Can accommodate an two extra passengers, less than 40 kg.
- Stable and unsinkable, good at sea. Quiet. Comfortable with its ergonomic backrest.
- Storage compartments for GPS, bottles and cans, bottle holder, front and rear storage bins.