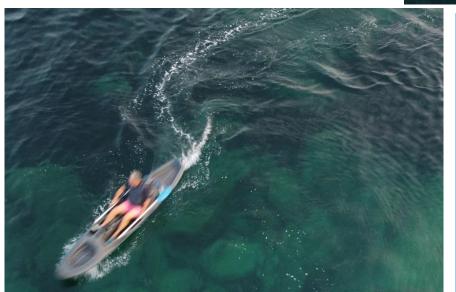

## **Model : POWER**

PEDAYAK ELECTRIC POWER is an hybrid electric/muscular boat responsive, powerful, manoeuvrable, stable, easy to use. It features:

- A muscular propulsion with pedals and propeller.

- A motor controled by an outboard handle, located on the side.

- A steering system with a sliding stick located on the side directing an electric pod.

This combination provides surprising manoeuvrability and agility, forwards or backwards.

**PEDAYAK ELECTRIC POWER** feels like a mini speedboat.