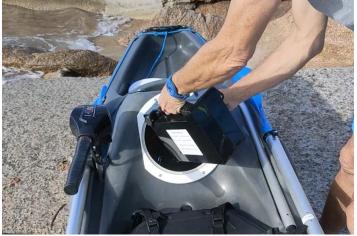

- Steering is provided by an underhand stick which directly orientates the electric pod.
- The battery is located inside the waterproof hull. It is recharged at home.
- Can beach : the propeller and rudder are protected by two keels, go in very shallow areas (35 cm draught).
- Well manoeuvring, agile, turns on the spot.
- Can accommodate an two extra passengers, less than 40 kg.
- Stable and unsinkable, good at sea. Quiet. Comfortable with its ergonomic backrest.
- Storage compartments for GPS, bottles and cans, bottle holder, front and rear storage bins.

- More than 10 accessories available for fishing, sailing, raid, tourism.

Battery installation in a waterproof compartment

See the video

made by

L'Aquaphile, sarl www.aquaphile.fr www.pedayak.com

contact@aquaphile.fr Tel:+33 953 857 660