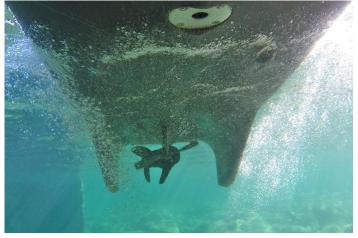

s, less than 40 kg.
- Stable and unsinkable, good at sea. Quiet. Comfortable with its ergonomic backrest.
- Storage compartments for GPS, bottles and cans, bottle holder, front and rear storage bins.

- Modular: can be equipped with a SAIL, can be fitted in TRIO (trimaran), PRAO or GRAND PRAO (one side float), DUO (catamaran) versions, with an intermediate removable structure, allowing up to 5 passengers, and a wide range of activities, sunbathing, bringing diving or bivouac equipment, etc.

- More than 10 accessories available for fishing, sailing, raid, tourism.



Battery installation in a waterproof compartment



See the video



made by

L'Aquaphile, sarl www.aquaphile.fr www.pedayak.com

contact@aquaphile.fr Tel:+33 953 857 660







Muscular propeller and orientable electric pod