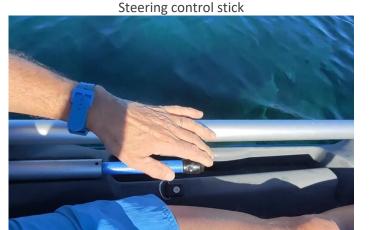

## It features:

- A muscular propulsion with pedals and propeller.
- An electric motor controled by only 2 buttons.
- A steering system with a sliding stick located on the side directing an electric pod.

Forward-stop-reverse 2 speeds: slow and fast.

- Can be fitted with solar panels (see PEDAYAK SOLAR).
- Steering is provided by an underhand stick which directly orientates the electric pod.
- The battery is located inside the waterproof hull. It is recharged at home.
- Can beach: the propeller and rudder are protected by two keels, go in very shallow areas (35 cm draught).
- Well manoeuvring, agile, turns on the spot.
- Can accommodate an extra passengers, less than 40 kg.
- Stable and unsinkable, good at sea. Quiet. Comfortable with its ergonomic backrest.
- Storage compartments for GPS, bottles and cans, bottle holder, front and rear storage bins.
- Modular: can be equipped with a **SAIL**, can be fitted in **TRIO** (trimaran), **PRAO** or **GRAND PRAO** (one side float), **DUO** (catamaran) versions, with an intermediate removable structure, allowing up to 5 passengers, and a wide range of activities, sunbathing, bringing diving or bivouac equipment, etc.
- More than 10 accessories available for fishing, sailing, raid, tourism.