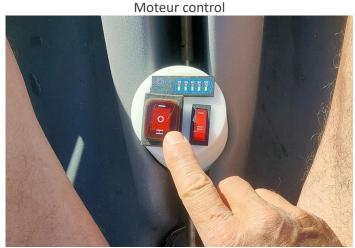

## It features:

- A muscular propulsion with pedals and propeller.
- An electric motor controled by only 2 buttons.
- A steering system with a sliding stick located on the side directing an electric pod.

## **KEY ADVANTAGES:**

- Allows either 100% electric and/or 100% muscular propulsion, or a combination of both.
- Environment friendly: No CO2 emissions, silent, 100% recyclable components.
- Its motor control is integrated into a small box with just 2 buttons:

Forward-stop-reverse 2 speeds: slow and fast.

- Can be fitted with solar panels (see PEDAYAK SOLAR).
- Steering is provided by an underhand stick which directly orientates the electric pod.
- The battery is located inside the waterproof hull. It is recharged at home.
- Can beach: the propeller and rudder are protected by two keels, go in very shallow areas (35 cm draught).
- Well manoeuvring, agile, turns on the spot.
- Can accommodate an extra passengers, less than 40 kg.
- Stable and unsinkable, good at sea. Quiet. Comfortable with its ergonomic backrest.
- Storage compartments for GPS, bottles and cans, bottle holder, front and rear storage bins.
- Modular: can be equipped with a **SAIL**, can be fitted in **TRIO** (trimaran), **PRAO** or **GRAND PRAO** (one side float), **DUO** (catamaran) versions, with an intermediate removable structure, allowing up to 5 passengers, and a wide range of activities, sunbathing, bringing diving or bivouac equipment, etc.
- More than 10 accessories available for fishing, sailing, raid, tourism.