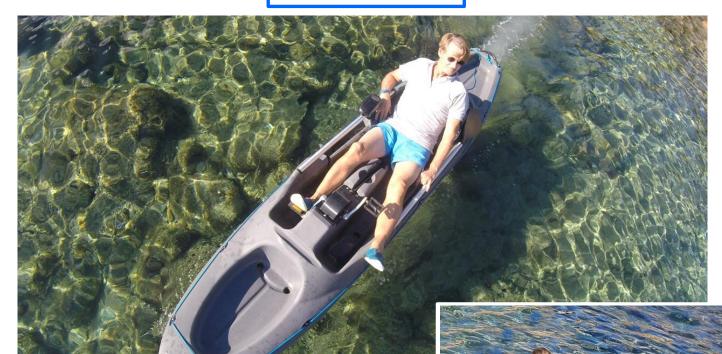

## PEDAYAK ELECTRIC

**Model: BASIC** 

PEDAYAK ELECTRIC BASIC is a "hands-free" kayak with hybrid electric and/or muscular drive, manoeuvrable, stable, simple and light.

This combination provides surprising manoeuvrability and agility, forwards or backwards.

The PEDAYAK ELECTRIC BASIC is easy and fun.

Forward-stop-reverse 2 speeds: slow and fast.

- Can be fitted with solar panels (see PEDAYAK SOLAR).
- Steering is provided by an underhand stick which directly orientates the electric pod.
- The battery is located inside the waterproof hull. It is recharged at home.
- Can beach: the propeller and rudder are protected by two keels, go in very shallow areas (35 cm draught).
- Well manoeuvring, agile, turns on the spot.
- Can accommodate an extra passengers, less than 40 kg.
- Stable and unsinkable, good at sea. Quiet. Comfortable with its ergonomic backrest.
- Storage compartments for GPS, bottles and cans, bottle holder, front and rear storage bins.
- Modular: can be equipped with a **SAIL**, can be fitted in **TRIO** (trimaran), **PRAO** or **GRAND PRAO** (one side float), **DUO** (catamaran) versions, with an intermediate removable structure, allowing up to 5 passengers, and a wide range of activities, sunbathing, bringing diving or bivouac equipment, etc.
- More than 10 accessories available for fishing, sailing, raid, tourism.